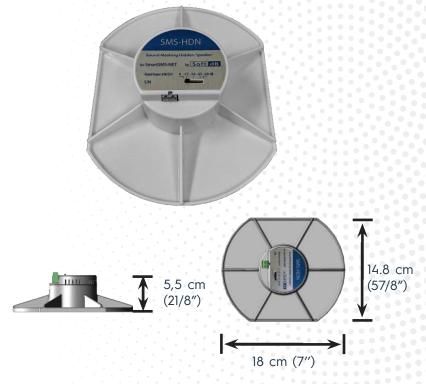

## **RWSM-HDN.** Hidden Sound Masking Speaker for Closed Offices and Hard Ceiling Areas Sound Masking Solutions

| Specifications       |                                                       |
|----------------------|-------------------------------------------------------|
| Power                | 5 W                                                   |
| Line Voltage         | 25 V                                                  |
| Enclosure Material   | Fireproof Lexan UL-94-V0                              |
| Frequency Response   | 100 Hz to 10 kHz                                      |
| Output Level (W/m)   | 70 dBA <sup>1</sup>                                   |
| Connectors           | Screw-On                                              |
| Driver               | Vibration Exciter                                     |
| Level Adjustment     | Sliding switch 0 to -6 dB; -1.5 dB step               |
| Max Speakers/Channel | ML-SL Controllers: 4/ch RL96/CMS-II Controllers: 6/ch |
| Certification        | UL2043                                                |
| Mounting             | Adhesive <sup>2</sup>                                 |
| Colour               | White (RAL9016)                                       |
| Weight               | 0.47 kg (1.0 lbs)                                     |
| Overall Dimension    | 18 x 14.8 x 5.5 cm (7 x 57/8 x 21/8)                  |
| Shipping Weight      | 0.55 kg (1.2 lbs)                                     |
| Box Dimensions       | 21.5 x 17 x 8 cm (7 x 6½ x 3½")                       |